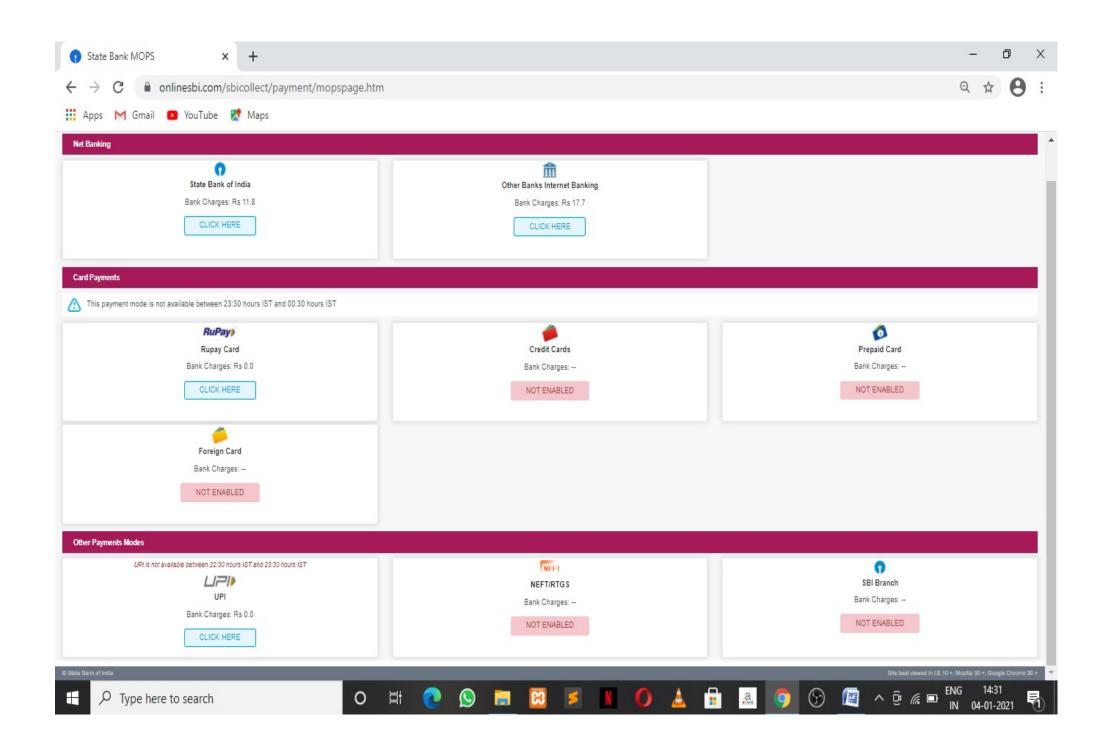

# SBI COLLECT SYSTEM FOR CLASS-I ADMISSION [2021-22]

The Online Fees Deposit process of DM School, RIE, Bhubaneswar for Depositing Application Fee is described below. Follow the steps as per the given instructions and deposit the required amount of fees on SBI Collect. After the deposit of the fees, save the receipt of the transaction for future reference. Submit the transaction receipt in the school when it will be asked to deposit. Mention the Class(as I), Roll No( as 1111), Section (as OTHER) & Stream (as OTHER) while depositing the fees. Enter 100 against the head DMS FEE FOR APPLI FORM and choose 0 for other heads of fees. Fee can be deposited by using the option Net Banking or Card Payment (Rupay Card) or Other Payment Mode (UPI).